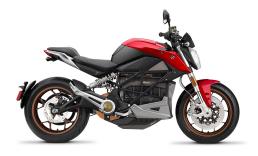

2023 DS -£16,040 £12,995

2022 SR £17,810 £14,310 2023 SR £19,235 £15,735

2022 SR/F <del>£21,610</del> £18,110 2023 SR/F <del>£23,350</del> £19,850

2022 SR/S 2023 SR/S <del>£22,240</del> <del>£23,995</del> £18,740 £20,495