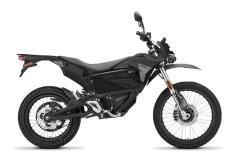

2022 FX <del>£12,440</del> £10,940 2023 FX <del>£13,435</del> £11,935

2023 DSR/X £24,150 £20,650

Demo models available with up to 10% off listed prices. Terms & Conditions apply.

Demo rides are available at your nearest dealer. Explore our website for more information - zeromotorcycles.com