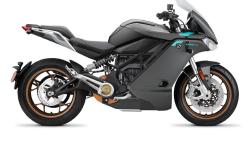

2023 DS -£16,040 £12,995

2022 SR £17,810 £14,310 2023 SR £19,235 £15,735

2022 SR/F <del>£21,610</del> £18,110 2023 SR/F <del>£23,350</del> £19,850

2022 SR/S 2023 SR/S <del>£22,240</del> <del>£23,995</del> £18,740 £20,495